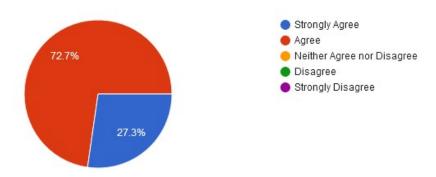

4. The courses / syllabi of the subjects taught by me increased my interest, knowledge and perspective in the subject area.