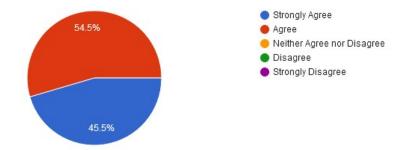

1. The courses / syllabi taught by me have a good balance between theory and application.