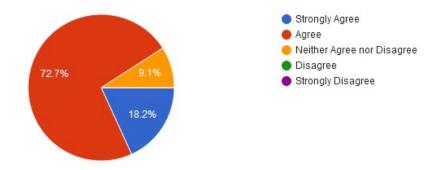

4. The courses / syllabi of the subjects taught by me increased my interest, knowledge and perspective in the subject area.