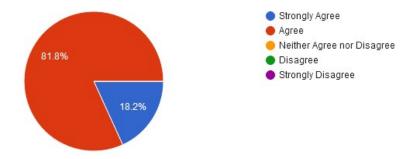

4. The courses / syllabi of the subjects taught by me increased my interest, knowledge and perspective in the subject area.