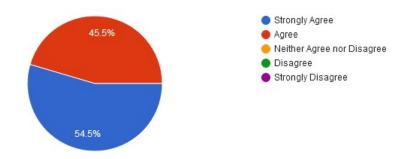

1. The courses / syllabi taught by me have a good balance between theory and application.