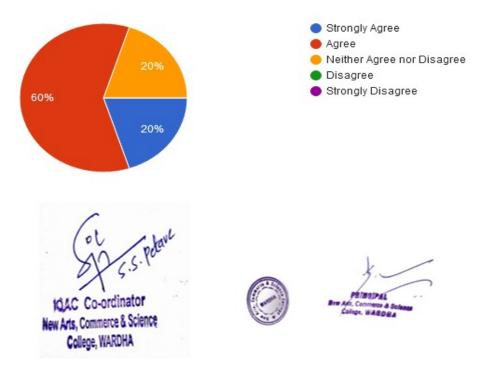

Batchelor Road, Nalwadi Wardha - 442 001. (Maharashtra)

🕿 : (07152) - 253093,240152, Fax : 07152-240152

15. The classrooms are clean and well maintained