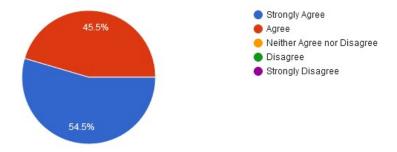

1. The courses / syllabi taught by me have a good balance between theory and application.