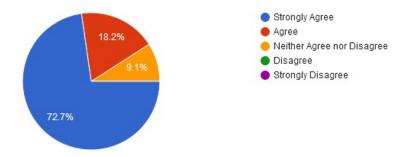

4. The courses / syllabi of the subjects taught by me increased my interest, knowledge and perspective in the subject area.