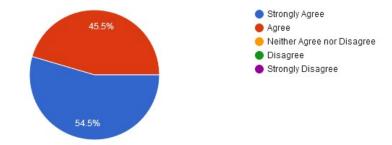

1. The courses / syllabi taught by me have a good balance between theory and application.